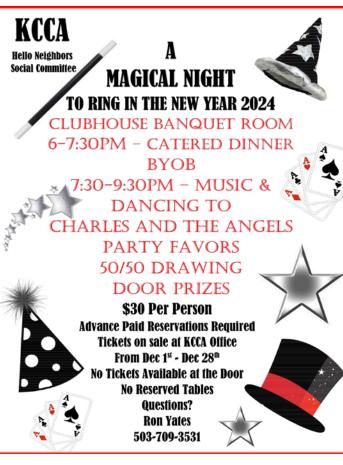

BABY IT'S COLD OUTSIDE! Join us for King City's Annual Holiday Christmas Party!

#### WINTER NONDERLAND

An Elegant Evening of Festivities: Catered Dinner, Music, Desserts, Silent Auction, Door Prizes, 50/50 and more!

#### SATURDAY, DECEMBER 16 AT 5:00 PM

Where: KCCA Clubhouse Cost: \$20.00 per person Black & White Attire Suggested Feel Free to BYOB

Tickets available at KCCA Office Nov 13'th to Dec 12'th only. Tickets will NOT be sold at the door

For More Info: please contact Rosemary 925.786.5822