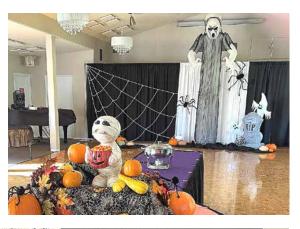

## **Halloween Party**

Submitted by Ron Yates

A fun evening was experienced by approximately 50 residents for the Halloween Party on October 28. Delicious finger foods were provided by the Hello Neighbors Social Committee and nearly all residents were in costume. We had a costume contest as well as two guessing games, trivia, 50/50, and door prizes. Our banquet room was decorated appropriately with many Halloween items for everyone to enjoy. Our Halloween Party was coordinated by **Peggy Trees**.