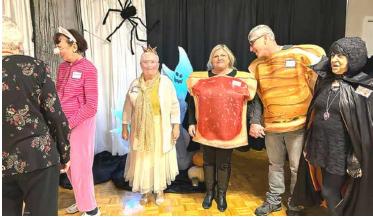

## **Halloween Party**

Submitted by Ron Yates

A fun evening was experienced by approximately 50 residents for the Halloween Party on October 28. Delicious finger foods were provided by the Hello Neighbors Social Committee and nearly all residents were in costume. We had a costume contest as well as two guessing games, trivia, 50/50, and door prizes. Our banquet room was decorated appropriately with many Halloween items for everyone to enjoy. Our Halloween Party was coordinated by **Peggy Trees**.