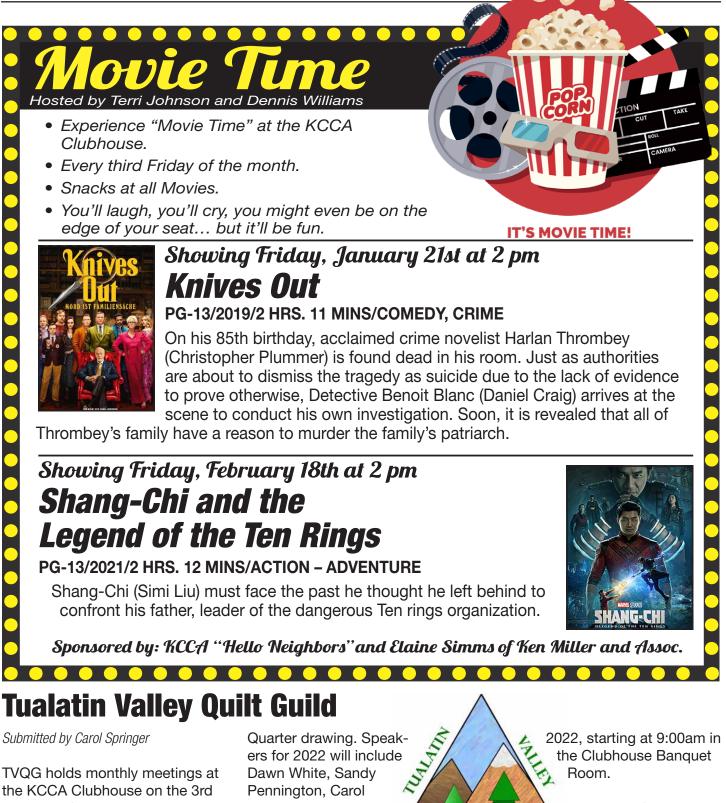

## **KCCA Music Club Chorus Concert**

Submitted by Jerry Larsen

After having to unfortunately cancel our December 2nd Christmas concert, we are happy to announce that we will be performing on Thursday, January 6th, at 2:00 PM in the clubhouse banquet room. Our performances will regularly be on the first Thursday of each month.

Remember The Brothers Four, Kingston Trio, Peter, Paul and Mary, and Joan Baez? Our theme for this month is "American Folk Songs," largely from the '50s and '60s. Great memories!

We have several new voices this year so far.. and we can always use new singers, so if you are interested please contact Jerry Larsen, Club President and Co-Director, on (503) 336-0000. No requirement to read sheet music - if you can carry a tune, you'll be welcome!

We hope to see you on January 6th, as we usher in the new year!

TVQG holds monthly meetings at the KCCA Clubhouse on the 3rd Tuesday of each month, unless otherwise announced. Guests are welcomed at all TVQG events. Monthly meetings feature a guest speaker or a quilting-related program and include a Show & Tell segment, door prizes, a Block of the Month presentation, and a Fat ers for 2022 will include Dawn White, Sandy Pennington, Carol Hatten, and Peggy Gelbrich. Quilters of all experience levels are invited to attend our meetings,

join our guild, or participate in our Sew Days. Our next Sew Day will take place Saturday, February 12,

the Clubhouse Banquet Room.

9

### For more information about our guild or its activities.email **TVQG.ContactUs@**

gmail.com or visit their website at tvgq.wordpress.com. We would love to see you at our next meeting.

**QUILT GUILD** 